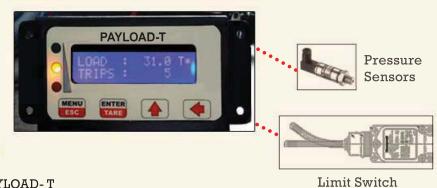

## **PAYLOAD - TIPPER**

## **Specifications**

• Model : PAYLOAD-T

CPU : High speed 16 bit CPUMemory : 5000 trips storage

Display : 2x16 character LCD alphanumeric display
 Analog input : Pressure sensor I/P 4-20 ma, two wire system

• Digital input : Limit switch I/P

• Digital output : One output is configured to energise Lamps / audio alarm when lifting

the tipper while latching the weight.

• Communication : RS232c output to send stored data to PC

• Key Pad : User friendly 4 keys are provided.

• Operating voltage : 24v DC (18v -32v DC)

Display of present weight, no. of trips and cumulative weight. Report will provide no. overload.