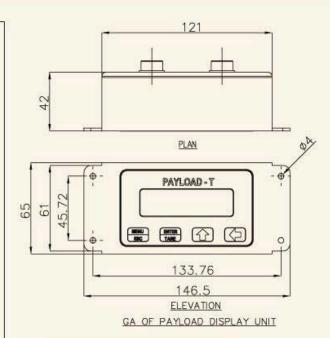

## **PAYLOAD - TIPPER**

## **Specifications**

• Model : PAYLOAD-T

CPU : High speed 16 bit CPUMemory : 5000 trips storage

Display : 2x16 character LCD alphanumeric display
 Analog input : Pressure sensor I/P 4-20 ma, two wire system

• Key Pad : User friendly 4 keys are provided.

• Operating voltage : 24v DC (18v -32v DC)

Display of present weight, no. of trips and cumulative weight. Report will provide no. overload.